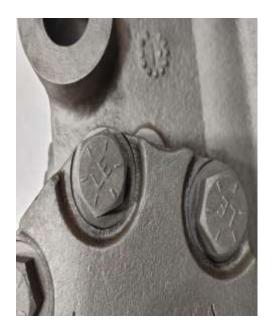

# **TRW**

# **NOT TRW**

TRW LOGO AND SERIAL NUMBERS STAMPED INTO HOUSING

**HEX HEAD BOLT** 

**NO LOGO- MISSING SERIAL NUMBERS** 

**FLANGED HEAD BOLT** 

STANDARD BOLTS

STAMPED

**METRIC BOLTS** 