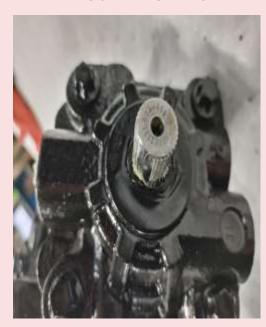

# **NOT TRW**

TRW LOGO AND SERIAL NUMBERS STAMPED INTO HOUSING

**HEX HEAD BOLT** 

**NO LOGO- MISSING SERIAL NUMBERS** 

**FLANGED HEAD BOLT** 

STANDARD BOLTS

STAMPED

**METRIC BOLTS** 