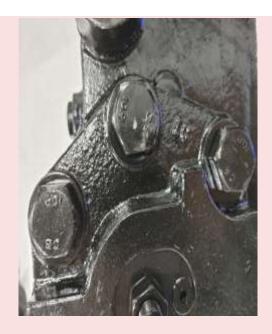

# **NOT TRW**

TRW LOGO AND SERIAL NUMBERS STAMPED INTO HOUSING

**HEX HEAD BOLT** 

**NO LOGO- MISSING SERIAL NUMBERS** 

**FLANGED HEAD BOLT** 

STANDARD BOLTS

STAMPED

**METRIC BOLTS** 