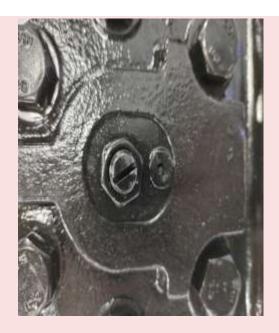

# **NOT TRW**

TRW LOGO AND SERIAL NUMBERS STAMPED INTO HOUSING

**HEX HEAD BOLT** 

**NO LOGO- MISSING SERIAL NUMBERS** 

**FLANGED HEAD BOLT** 

STANDARD BOLTS

STAMPED

**METRIC BOLTS** 