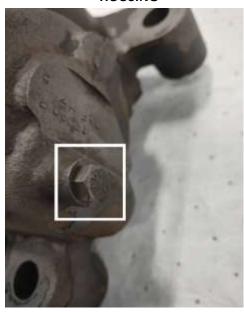

# **TRW**

# **NOT TRW**

TRW LOGO AND SERIAL NUMBERS STAMPED INTO HOUSING

**HEX HEAD BOLT** 

**NO LOGO- MISSING SERIAL NUMBERS** 

**FLANGED HEAD BOLT** 

STANDARD BOLTS

STAMPED

**METRIC BOLTS** 