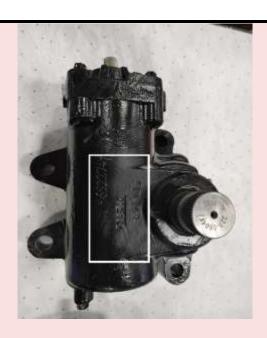

# **NOT TRW**

TRW LOGO AND SERIAL NUMBERS STAMPED INTO HOUSING

**HEX HEAD BOLT** 

**NO LOGO- MISSING SERIAL NUMBERS** 

**FLANGED HEAD BOLT** 

STANDARD BOLTS

STAMPED

**METRIC BOLTS** 

**METAL TAG** 

**SERIAL NUMBERS** 

**CAST MODEL NUMBER** 

**NO SERIAL NUMBERS** 

**NO CAST MODEL ID**