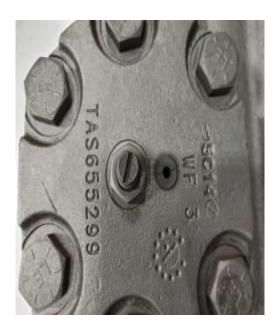

# **TRW**

**METAL TAG** 

**SERIAL NUMBERS** 

**CAST MODEL NUMBER** 

**NO SERIAL NUMBERS** 

**NO CAST MODEL ID**