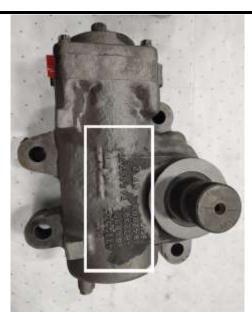

# **TRW**

**METAL TAG** 

**SERIAL NUMBERS** 

**CAST MODEL NUMBER** 

**NO SERIAL NUMBERS** 

**NO CAST MODEL ID**