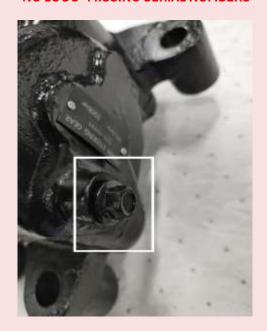

# **NOT TRW**

TRW LOGO AND SERIAL NUMBERS STAMPED INTO HOUSING

**HEX HEAD BOLT** 

**NO LOGO- MISSING SERIAL NUMBERS** 

**FLANGED HEAD BOLT** 

STANDARD BOLTS

STAMPED

**METRIC BOLTS** 